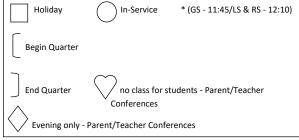

June/July Office Hours Monday-Friday 9am-3pm

| <u>July</u>                                                                                                                           |                                                                                                                                                                                                                                                                                                                                                                                                                                                                                                                                                               |
|---------------------------------------------------------------------------------------------------------------------------------------|---------------------------------------------------------------------------------------------------------------------------------------------------------------------------------------------------------------------------------------------------------------------------------------------------------------------------------------------------------------------------------------------------------------------------------------------------------------------------------------------------------------------------------------------------------------|
| 3-4                                                                                                                                   | Fourth of July Holiday                                                                                                                                                                                                                                                                                                                                                                                                                                                                                                                                        |
| August                                                                                                                                | , , , , , , , , , , , , , , , , , , , ,                                                                                                                                                                                                                                                                                                                                                                                                                                                                                                                       |
| TBD                                                                                                                                   | GS Class Parties                                                                                                                                                                                                                                                                                                                                                                                                                                                                                                                                              |
| 1                                                                                                                                     | New Teacher In-Service                                                                                                                                                                                                                                                                                                                                                                                                                                                                                                                                        |
| 2-4, 7-8<br>7                                                                                                                         | Teacher In-Service<br>LS Back to School Party at 5pm                                                                                                                                                                                                                                                                                                                                                                                                                                                                                                          |
| 7                                                                                                                                     | RS Back to School Party at 6:30pm                                                                                                                                                                                                                                                                                                                                                                                                                                                                                                                             |
| 8                                                                                                                                     | Meet the Teacher/Locker Set-up (1-3pm)                                                                                                                                                                                                                                                                                                                                                                                                                                                                                                                        |
| 9                                                                                                                                     | First Day of School - Early Dismissal*                                                                                                                                                                                                                                                                                                                                                                                                                                                                                                                        |
| 14                                                                                                                                    | RS Retreat                                                                                                                                                                                                                                                                                                                                                                                                                                                                                                                                                    |
| 15<br>23                                                                                                                              | Senior Sunrise Breakfast                                                                                                                                                                                                                                                                                                                                                                                                                                                                                                                                      |
| 24                                                                                                                                    | Fall Pictures (PreK-6th individual) Fall Pictures (7th-12th Individual and Groups)                                                                                                                                                                                                                                                                                                                                                                                                                                                                            |
| Septemb                                                                                                                               |                                                                                                                                                                                                                                                                                                                                                                                                                                                                                                                                                               |
| 4                                                                                                                                     | Labor Day - NO SCHOOL                                                                                                                                                                                                                                                                                                                                                                                                                                                                                                                                         |
| 15                                                                                                                                    | Homecoming Football Game                                                                                                                                                                                                                                                                                                                                                                                                                                                                                                                                      |
| 16                                                                                                                                    | Homecoming Dance (9th-12th)                                                                                                                                                                                                                                                                                                                                                                                                                                                                                                                                   |
| 21<br>22                                                                                                                              | Parent/Teacher Conferences (PreK - 12th) evening only<br>Parent/Teacher Conferences (PreK - 12th) morning only                                                                                                                                                                                                                                                                                                                                                                                                                                                |
| 27                                                                                                                                    | See You At The Pole (7:30am)                                                                                                                                                                                                                                                                                                                                                                                                                                                                                                                                  |
| October                                                                                                                               | see rouve me roie (viscum)                                                                                                                                                                                                                                                                                                                                                                                                                                                                                                                                    |
| 10                                                                                                                                    | Fall Concert                                                                                                                                                                                                                                                                                                                                                                                                                                                                                                                                                  |
| 11                                                                                                                                    | PSAT 8/9 and PSAT Testing (7th - 11th)                                                                                                                                                                                                                                                                                                                                                                                                                                                                                                                        |
| 13                                                                                                                                    | Early Dismissal*                                                                                                                                                                                                                                                                                                                                                                                                                                                                                                                                              |
| <b>16-20</b><br>23                                                                                                                    | Fall Break—NO SCHOOL Classes resume—Begin 2nd Quarter                                                                                                                                                                                                                                                                                                                                                                                                                                                                                                         |
| Novembe                                                                                                                               | -                                                                                                                                                                                                                                                                                                                                                                                                                                                                                                                                                             |
| 8                                                                                                                                     |                                                                                                                                                                                                                                                                                                                                                                                                                                                                                                                                                               |
| 9                                                                                                                                     | Fall Event                                                                                                                                                                                                                                                                                                                                                                                                                                                                                                                                                    |
| 20-24                                                                                                                                 | Thanksgiving Break - NO SCHOOL                                                                                                                                                                                                                                                                                                                                                                                                                                                                                                                                |
| December<br>14                                                                                                                        | er<br>Christmas Concert                                                                                                                                                                                                                                                                                                                                                                                                                                                                                                                                       |
| 15,18                                                                                                                                 | Exam Review Days (8th - 12th)                                                                                                                                                                                                                                                                                                                                                                                                                                                                                                                                 |
| 19-21                                                                                                                                 | Semester Exams (8th - 12th * Early Release LS/RS)                                                                                                                                                                                                                                                                                                                                                                                                                                                                                                             |
| 19                                                                                                                                    | Christmas Musical (PreK - 4th)                                                                                                                                                                                                                                                                                                                                                                                                                                                                                                                                |
| 21                                                                                                                                    | Early Dismissal*                                                                                                                                                                                                                                                                                                                                                                                                                                                                                                                                              |
| 22-31                                                                                                                                 | Christmas Break - NO SCHOOL                                                                                                                                                                                                                                                                                                                                                                                                                                                                                                                                   |
| January<br>1-5                                                                                                                        | Christmas Break - NO SCHOOL                                                                                                                                                                                                                                                                                                                                                                                                                                                                                                                                   |
| 8                                                                                                                                     | Teacher In-Service - NO SCHOOL                                                                                                                                                                                                                                                                                                                                                                                                                                                                                                                                |
| 9                                                                                                                                     | Classes resume - Begin 3rd Quarter                                                                                                                                                                                                                                                                                                                                                                                                                                                                                                                            |
| 15                                                                                                                                    | Martin Luther King Day - NO SCHOOL                                                                                                                                                                                                                                                                                                                                                                                                                                                                                                                            |
| 20                                                                                                                                    | Sadie Hawkins Dance (9th-12th)                                                                                                                                                                                                                                                                                                                                                                                                                                                                                                                                |
| February<br>3                                                                                                                         | Father/Daughter Dance (GS)                                                                                                                                                                                                                                                                                                                                                                                                                                                                                                                                    |
| 12-15                                                                                                                                 | Parent/Teacher Conferences (PreK - 12th)                                                                                                                                                                                                                                                                                                                                                                                                                                                                                                                      |
| 16                                                                                                                                    | Teacher In-Service - NO SCHOOL                                                                                                                                                                                                                                                                                                                                                                                                                                                                                                                                |
| 19                                                                                                                                    | Presidents Day - NO SCHOOL                                                                                                                                                                                                                                                                                                                                                                                                                                                                                                                                    |
| 23-25                                                                                                                                 | RS Fine Arts Retreat                                                                                                                                                                                                                                                                                                                                                                                                                                                                                                                                          |
| <u>March</u>                                                                                                                          | 0.157                                                                                                                                                                                                                                                                                                                                                                                                                                                                                                                                                         |
| 4<br>7                                                                                                                                | Golf Tournament                                                                                                                                                                                                                                                                                                                                                                                                                                                                                                                                               |
| 8                                                                                                                                     | Spring Concert/Grandparent Evening (5th-6th) Grandparents' Day (PreK-4th)                                                                                                                                                                                                                                                                                                                                                                                                                                                                                     |
| 8                                                                                                                                     | Early Dismissal *                                                                                                                                                                                                                                                                                                                                                                                                                                                                                                                                             |
| 11-15                                                                                                                                 | Spring Break - NO SCHOOL                                                                                                                                                                                                                                                                                                                                                                                                                                                                                                                                      |
|                                                                                                                                       | Classes resume - Begin 4th Quarter                                                                                                                                                                                                                                                                                                                                                                                                                                                                                                                            |
| 18                                                                                                                                    |                                                                                                                                                                                                                                                                                                                                                                                                                                                                                                                                                               |
| 18<br>25                                                                                                                              | EOY Class Trip Meetings                                                                                                                                                                                                                                                                                                                                                                                                                                                                                                                                       |
| 18<br>25<br>25-28                                                                                                                     | EOY Class Trip Meetings<br>Spiritual Emphasis Week (7th - 12th)                                                                                                                                                                                                                                                                                                                                                                                                                                                                                               |
| 18<br>25<br>25-28<br><b>29</b>                                                                                                        | EOY Class Trip Meetings                                                                                                                                                                                                                                                                                                                                                                                                                                                                                                                                       |
| 18<br>25<br>25-28                                                                                                                     | EOY Class Trip Meetings<br>Spiritual Emphasis Week (7th - 12th)                                                                                                                                                                                                                                                                                                                                                                                                                                                                                               |
| 18<br>25<br>25-28<br><b>29</b><br><b>April</b><br><b>1</b><br>20                                                                      | EOY Class Trip Meetings<br>Spiritual Emphasis Week (7th - 12th)<br>Easter Break - NO SCHOOL<br>Easter Break - NO SCHOOL<br>Prom (9th - 12th)                                                                                                                                                                                                                                                                                                                                                                                                                  |
| 18<br>25<br>25-28<br><b>29</b><br><b>April</b><br><b>1</b><br>20<br>22                                                                | EOY Class Trip Meetings<br>Spiritual Emphasis Week (7th - 12th)<br>Easter Break - NO SCHOOL<br>Easter Break - NO SCHOOL<br>Prom (9th - 12th)<br>NHS/NJHS Ceremony                                                                                                                                                                                                                                                                                                                                                                                             |
| 18<br>25<br>25-28<br><b>29</b><br><b>April</b><br><b>1</b><br>20<br>22<br>TBD                                                         | EOY Class Trip Meetings Spiritual Emphasis Week (7th - 12th) Easter Break - NO SCHOOL  Easter Break - NO SCHOOL  Prom (9th - 12th) NHS/NJHS Ceremony Step Up to 9th Grade                                                                                                                                                                                                                                                                                                                                                                                     |
| 18<br>25<br>25-28<br><b>29</b><br><b>April</b><br>1<br>20<br>22<br>TBD<br>TBD                                                         | EOY Class Trip Meetings<br>Spiritual Emphasis Week (7th - 12th)<br>Easter Break - NO SCHOOL<br>Easter Break - NO SCHOOL<br>Prom (9th - 12th)<br>NHS/NJHS Ceremony                                                                                                                                                                                                                                                                                                                                                                                             |
| 18<br>25<br>25-28<br><b>29</b><br><b>April</b><br><b>1</b><br>20<br>22<br>TBD                                                         | EOY Class Trip Meetings Spiritual Emphasis Week (7th - 12th) Easter Break - NO SCHOOL  Easter Break - NO SCHOOL  Prom (9th - 12th) NHS/NJHS Ceremony Step Up to 9th Grade                                                                                                                                                                                                                                                                                                                                                                                     |
| 18<br>25<br>25-28<br><b>29</b><br><b>April</b><br>1<br>20<br>22<br>TBD<br>TBD<br><b>May</b><br>9<br>13                                | EOY Class Trip Meetings Spiritual Emphasis Week (7th - 12th) Easter Break - NO SCHOOL  Easter Break - NO SCHOOL  Prom (9th - 12th) NHS/NJHS Ceremony Step Up to 9th Grade Step up to 7th Grade End of Year Concert Senior Celebration                                                                                                                                                                                                                                                                                                                         |
| 18<br>25<br>25-28<br><b>29</b><br><b>April</b><br>1<br>20<br>22<br>TBD<br>TBD<br><b>May</b><br>9<br>13<br>10, 13                      | EOY Class Trip Meetings Spiritual Emphasis Week (7th - 12th) Easter Break - NO SCHOOL  Easter Break - NO SCHOOL  Prom (9th - 12th) NHS/NJHS Ceremony Step Up to 9th Grade Step up to 7th Grade End of Year Concert Senior Celebration Exam Review Days (8th - 12th)                                                                                                                                                                                                                                                                                           |
| 18<br>25<br>25-28<br><b>29</b><br><b>April</b><br>1<br>20<br>22<br>TBD<br>TBD<br><b>May</b><br>9<br>13<br>10, 13<br>14-16             | EOY Class Trip Meetings Spiritual Emphasis Week (7th - 12th) Easter Break - NO SCHOOL  Easter Break - NO SCHOOL  Prom (9th - 12th) NHS/NJHS Ceremony Step Up to 9th Grade Step up to 7th Grade End of Year Concert Senior Celebration Exam Review Days (8th - 12th) Semester Exams (8th - 12th * Early Release LS/RS)                                                                                                                                                                                                                                         |
| 18<br>25<br>25-28<br><b>29</b><br><b>April</b> 1<br>20<br>22<br>TBD<br>TBD<br><b>May</b> 9<br>13<br>10, 13<br>14-16<br>15             | EOY Class Trip Meetings Spiritual Emphasis Week (7th - 12th) Easter Break - NO SCHOOL  Easter Break - NO SCHOOL  Prom (9th - 12th) NHS/NJHS Ceremony Step Up to 9th Grade Step up to 7th Grade End of Year Concert Senior Celebration Exam Review Days (8th - 12th) Semester Exams (8th - 12th * Early Release LS/RS) Field Day (PreK-6th)                                                                                                                                                                                                                    |
| 18<br>25<br>25-28<br><b>29</b><br><b>April</b><br>1<br>20<br>22<br>TBD<br>TBD<br><b>May</b><br>9<br>13<br>10, 13<br>14-16<br>15<br>16 | EOY Class Trip Meetings Spiritual Emphasis Week (7th - 12th) Easter Break - NO SCHOOL  Easter Break - NO SCHOOL  Prom (9th - 12th) NHS/NJHS Ceremony Step Up to 9th Grade Step up to 7th Grade  End of Year Concert Senior Celebration Exam Review Days (8th - 12th) Semester Exams (8th - 12th * Early Release LS/RS) Field Day (PreK-6th) Graduation (Kinder and 6th)                                                                                                                                                                                       |
| 18<br>25<br>25-28<br><b>29</b><br><b>April</b> 1<br>20<br>22<br>TBD<br>TBD<br><b>May</b> 9<br>13<br>10, 13<br>14-16<br>15             | EOY Class Trip Meetings Spiritual Emphasis Week (7th - 12th) Easter Break - NO SCHOOL  Easter Break - NO SCHOOL  Prom (9th - 12th) NHS/NJHS Ceremony Step Up to 9th Grade Step up to 7th Grade End of Year Concert Senior Celebration Exam Review Days (8th - 12th) Semester Exams (8th - 12th * Early Release LS/RS) Field Day (PreK-6th)                                                                                                                                                                                                                    |
| 18<br>25<br>25-28<br><b>29</b><br><b>April</b><br>1<br>20<br>22<br>TBD<br>TBD<br><b>May</b><br>9<br>13<br>10, 13<br>14-16<br>15<br>16 | EOY Class Trip Meetings Spiritual Emphasis Week (7th - 12th) Easter Break - NO SCHOOL  Easter Break - NO SCHOOL  Prom (9th - 12th) NHS/NJHS Ceremony Step Up to 9th Grade Step up to 7th Grade  End of Year Concert Senior Celebration Exam Review Days (8th - 12th) Semester Exams (8th - 12th * Early Release LS/RS) Field Day (PreK-6th) Graduation (Kinder and 6th) In His Steps (PreK - 5th) no GS classes                                                                                                                                               |
| 18 25 25-28 29 April 1 20 22 TBD TBD May 9 13 10, 13 14-16 15 16 17 17 20-24 20-24                                                    | EOY Class Trip Meetings Spiritual Emphasis Week (7th - 12th) Easter Break - NO SCHOOL  Easter Break - NO SCHOOL  Prom (9th - 12th) NHS/NJHS Ceremony Step Up to 9th Grade Step up to 7th Grade Step up to 7th Grade  End of Year Concert Senior Celebration Exam Review Days (8th - 12th) Semester Exams (8th - 12th * Early Release LS/RS) Field Day (PreK-6th) Graduation (Kinder and 6th) In His Steps (PreK - 5th) no GS classes Awards Assemblies (7th-8th & 9th-12th)-NO LS/RS Achievement Test (K-6th)/Early Dismissal (GS - 11:45) LS/RS Trip Week    |
| 18 25 25-28 29 April 1 20 22 TBD TBD May 9 13 10, 13 14-16 15 16 17 17 20-24 20-24 25                                                 | EOY Class Trip Meetings Spiritual Emphasis Week (7th - 12th) Easter Break - NO SCHOOL  From (9th - 12th) NHS/NJHS Ceremony Step Up to 9th Grade Step up to 7th Grade  End of Year Concert Senior Celebration Exam Review Days (8th - 12th) Semester Exams (8th - 12th * Early Release LS/RS) Field Day (PreK-6th) Graduation (Kinder and 6th) In His Steps (PreK - 5th) no GS classes Awards Assemblies (7th-8th & 9th-12th)-NO LS/RS Achievement Test (K-6th)/Early Dismissal (GS - 11:45) LS/RS Trip Week Commencement at 3pm                               |
| 18 25 25-28 29 April 1 20 22 TBD TBD May 9 13 10, 13 14-16 15 16 17 17 20-24 20-24 225 27                                             | EOY Class Trip Meetings Spiritual Emphasis Week (7th - 12th) Easter Break - NO SCHOOL  From (9th - 12th) NHS/NJHS Ceremony Step Up to 9th Grade Step up to 7th Grade  End of Year Concert Senior Celebration Exam Review Days (8th - 12th) Semester Exams (8th - 12th * Early Release LS/RS) Field Day (PreK-6th) Graduation (Kinder and 6th) In His Steps (PreK - 5th) no GS classes Awards Assemblies (7th-8th & 9th-12th)-NO LS/RS Achievement Test (K-6th)/Early Dismissal (GS - 11:45) LS/RS Trip Week Commencement at 3pm Memorial Day - Offices Closed |
| 18 25 25-28 29 April 1 20 22 TBD TBD May 9 13 10, 13 14-16 15 16 17 17 20-24 20-24 25                                                 | EOY Class Trip Meetings Spiritual Emphasis Week (7th - 12th) Easter Break - NO SCHOOL  From (9th - 12th) NHS/NJHS Ceremony Step Up to 9th Grade Step up to 7th Grade  End of Year Concert Senior Celebration Exam Review Days (8th - 12th) Semester Exams (8th - 12th * Early Release LS/RS) Field Day (PreK-6th) Graduation (Kinder and 6th) In His Steps (PreK - 5th) no GS classes Awards Assemblies (7th-8th & 9th-12th)-NO LS/RS Achievement Test (K-6th)/Early Dismissal (GS - 11:45) LS/RS Trip Week Commencement at 3pm                               |