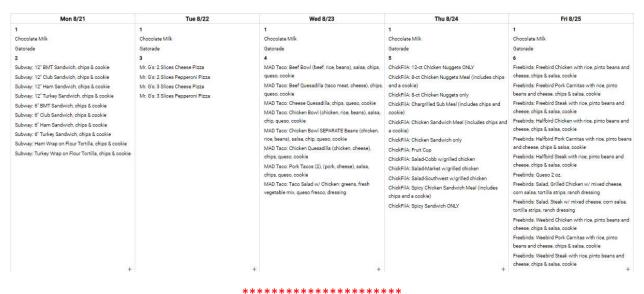

Lunch catering this school year will start on <u>August 14, 2023</u>. We will be offering a weekly schedule of options from area restaurants that will include Subway, Mr. G's Pizza, MAD Taco, Chick-fil-A, and Freebirds. We will settle into a regular 5-day schedule of choices. Please note the schedule can change during the school year. Here is an example of our weekly menu: