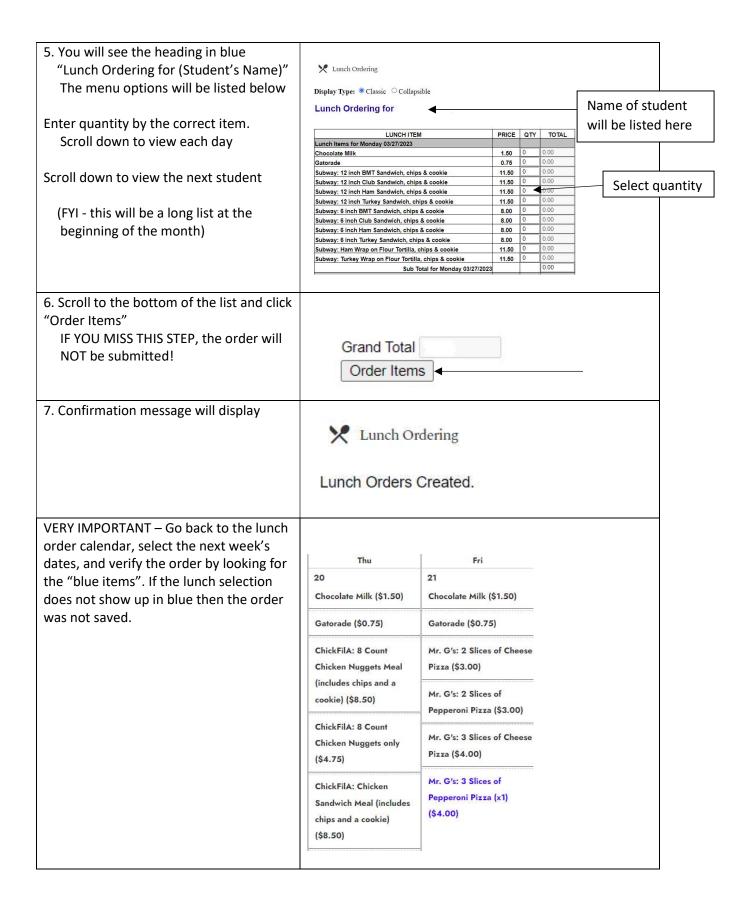

## **INSTRUCTIONS FOR ORDERING VIA FACTSFamily APP or on a DESKTOP/LAPTOP:**

Updated 7/19/2023 Page 2

Updated 7/19/2023 Page 3