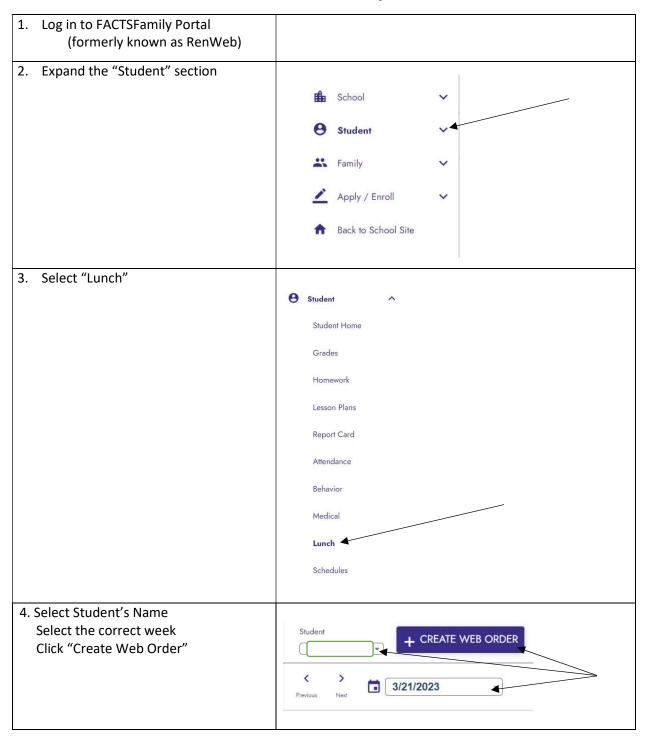

## **INSTRUCTIONS FOR ORDERING VIA FACTSFamily APP or on a DESKTOP/LAPTOP:**

Updated 7/19/2023 Page 2

Updated 7/19/2023 Page 3